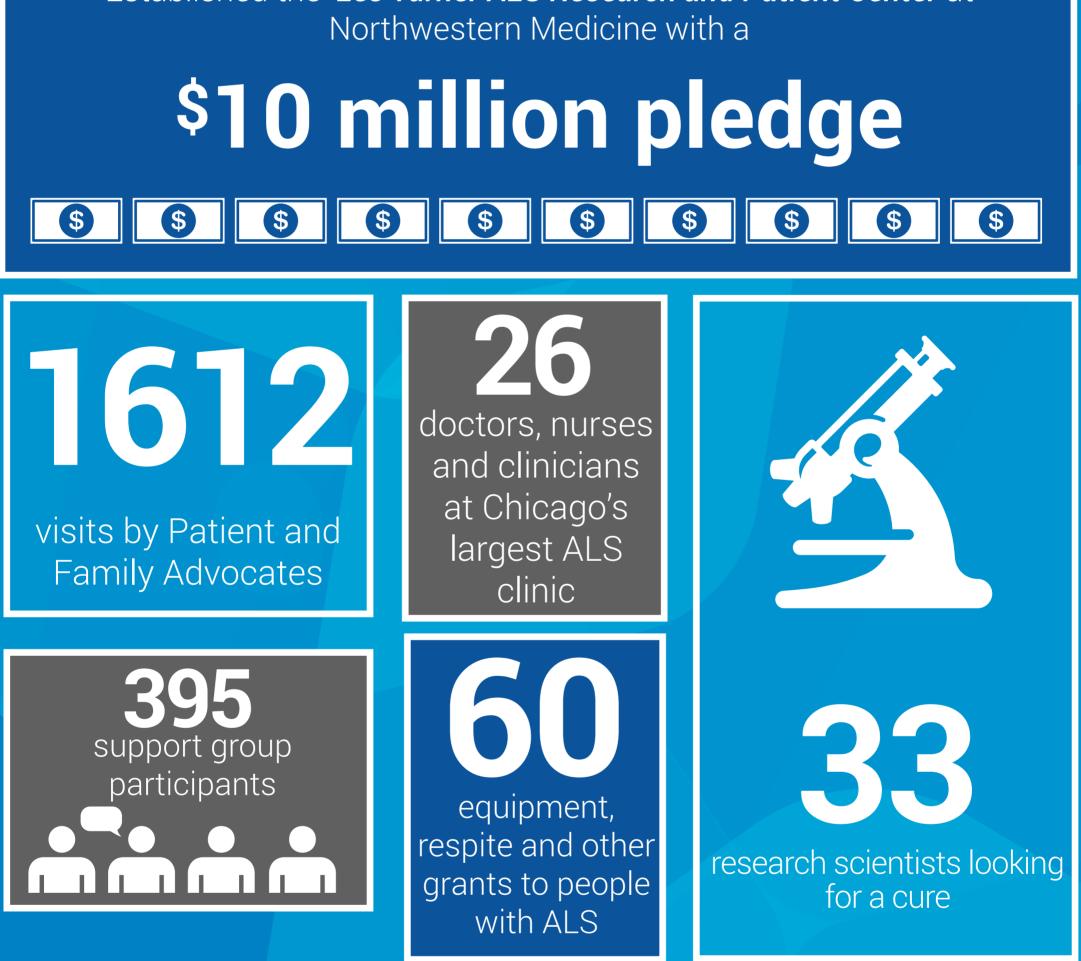

#### What did your Ice Bucket Donations do?

Established the Les Turner ALS Research and Patient Center at

Added a dedicated National ALS Registry Associate to enroll people with ALS in the registry and **increase access to clinical trials** 